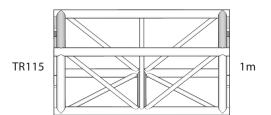

## CLS 400mm BOX-TRUSS

TR115 TR116 TR117 TR118 TR131 TR132 TR181

### **FEATURES:**

CLS 400mm BOX TRUSS - THE SMALLER BROTHER TO OUR FLAGSHIP 500mm SERIES - IS THE ANSWER WHEN YOU NEED TORSIONAL RIGIDITY OVER A WIDE-SPAN. MADE USING THE SAME SIZE MATERIALS AS CLS 500mm BOX, IT'S A REAL HEAVYWEIGHT. FOR TOURING SHOWS WITH LARGE MOVING FIXTURES BUT A PREMIUM ON TRUCK SPACE - 400mm BOX IS THE OBVIOUS CHOICE.

TR116

4m, 5m & 6m ALSO AVAILABLE (FOR SALE ONLY) - SEE SALES PRICE-LIST.

CUSTOM SIZES (ACCURATE TO 1mm) AVAILABLE ON REQUEST.

2m NOT AVAILABLE FOR HIRE - USE 500mm BOX OR GROUND SUPPORT TOWERS INSTEAD.

GROUND SUPPORT TOWERS SHARE SAME DESIGN AND GEOMETRY BUT WITH ADDITIONAL 48.4mm RUNGS ON THE LADDER-SIDE.