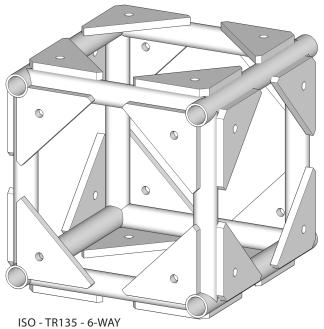

# CLS 400mm BOX 4 & 6-WAY JOINERS

TR135 TR214

### **FEATURES:**

CLS 400mm BOX-TRUSS JOINING CUBES ARE THE STANDARD MEANS OF BUILDING HEAVY-DUTY MOTHER-GRIDS OR CRANE-ERECTED GROUND SUPPORT STRUCTURES. THEY FEATURE THE SAME 16mm ALLOY GUSSET-PLATES FOUND THROUGHOUT ALL CLS 400 & 500mm BOX PRODUCTS, AND AS SUCH PROVIDE THE CONSISTENT APPEARANCE AND RIGIDITY THE PRODUCTION INDUSTRY IN AUSTRALIA HAS COME TO EXPECT.

NOTE: • IN A MOTHER-GRID - USE CUBES AND JOINING SECTIONS TO SHARE LOAD ACROSS HOISTS AND AID LATERAL RIGIDITY. DO NOT CREATE A MOTHER-GRID TO REDUCE THE OVERALL NUMBER OF HOISTS REQUIRED - ALWAYS OVER-SPECIFY RIGGING, PICKUP EACH HEAVY RUN INDEPENDENTLY, AND FACTOR IN SELF-WEIGHT OF TRUSS & RIGGING.