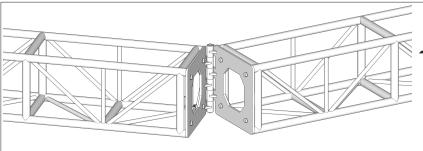

# CLS 400mm BOX-TRUSS HINGE-JOINER

TR213

### **FEATURES:**

CLS 400mm HINGE-JOINERS OFFER A SOLID-MEANS OF CONNECTING ADJACENT RUNS OF TRUSS. MADE FROM 12mm ALLOY PLATE WITH GUSSET-REINFORCED HINGES, THE HINGE-JOINER IS IDEAL FOR CLOSING A TRIANGLE OR TO KEEP A SEAMLESS SHAPE FOR 'IN THE ROUND' LIGHTING & DRAPE SUPPORT.