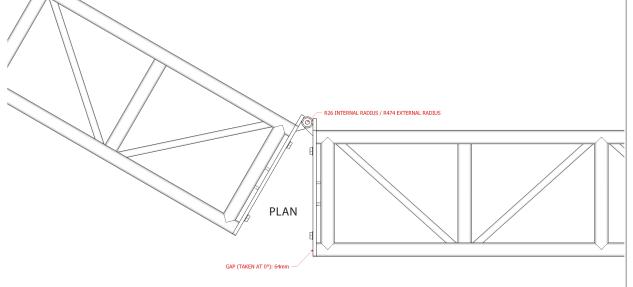

# CLS 400mm BOX-TRUSS HINGE-JOINER

TR213

### **FEATURES:**

CLS 400mm HINGE-JOINERS OFFER A SOLID-MEANS OF CONNECTING ADJACENT RUNS OF TRUSS. MADE FROM 12mm ALLOY PLATE WITH GUSSET-REINFORCED HINGES, THE HINGE-JOINER IS IDEAL FOR CLOSING A TRIANGLE OR TO KEEP A SEAMLESS SHAPE FOR 'IN THE ROUND' LIGHTING & DRAPE SUPPORT.

NOTE: • MUST BE SUPPORTED AT EACH END - NEVER ALLOW HINGED SECTION TO SWING FREELY

• SPECIAL ATTENTION MUST BE GIVEN TO WEIGHT-DISTRIBUTION & SUPPORT WHEN USING HINGE PIECES

©2008 CLSA PTY. LTD.

63-65 KINGSWAY, SOUTHBANK VIC 3006 ph 03 9682 6111 fax 03 9682 6777