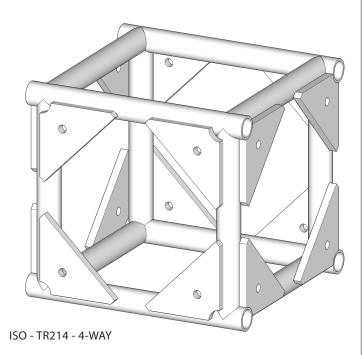

# CLS 400mm BOX 4 & 6-WAY JOINERS

TR135 TR214

### **FEATURES:**

CLS 400mm BOX-TRUSS JOINING CUBES ARE THE STANDARD MEANS OF BUILDING HEAVY-DUTY MOTHER-GRIDS OR CRANE-ERECTED GROUND SUPPORT STRUCTURES. THEY FEATURE THE SAME 16mm ALLOY GUSSET-PLATES FOUND THROUGHOUT ALL CLS 400 & 500mm BOX PRODUCTS, AND AS SUCH PROVIDE THE CONSISTENT APPEARANCE AND RIGIDITY THE PRODUCTION INDUSTRY IN AUSTRALIA HAS COME TO EXPECT.