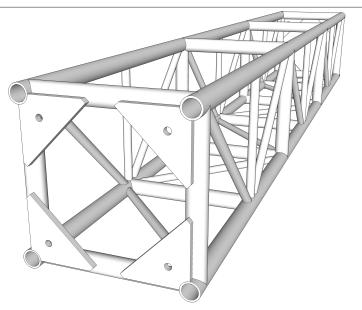

## CLS 400mm BOX-TRUSS

TR115 TR116 TR117 TR118 TR131 TR132 TR181

### **FEATURES:**

CLS 400mm BOX TRUSS - THE SMALLER BROTHER TO OUR FLAGSHIP 500mm SERIES - IS THE ANSWER WHEN YOU NEED TORSIONAL RIGIDITY OVER A WIDE-SPAN. MADE USING THE SAME SIZE MATERIALS AS CLS 500mm BOX, IT'S A REAL HEAVYWEIGHT. FOR TOURING SHOWS WITH LARGE MOVING FIXTURES BUT A PREMIUM ON TRUCK SPACE - 400mm BOX IS THE OBVIOUS CHOICE.

TR116

4m, 5m & 6m ALSO AVAILABLE (FOR SALE ONLY) - SEE SALES PRICE-LIST.

CUSTOM SIZES (ACCURATE TO 1mm) AVAILABLE ON REQUEST.

2m NOT AVAILABLE FOR HIRE - USE 500mm BOX OR GROUND SUPPORT TOWERS INSTEAD.

GROUND SUPPORT TOWERS SHARE SAME DESIGN AND GEOMETRY BUT WITH ADDITIONAL 48.4mm RUNGS ON THE LADDER-SIDE.