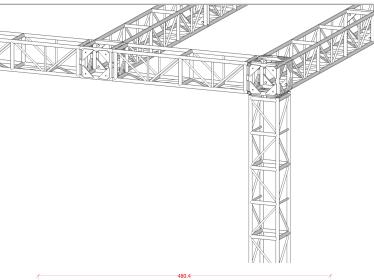

## CLS 400mm BOX-TRUSS

TR115 TR116 TR117 TR118 TR131 TR132 TR181

### **FEATURES:**

CLS 400mm BOX TRUSS - THE SMALLER BROTHER TO OUR FLAGSHIP 500mm SERIES - IS THE ANSWER WHEN YOU NEED TORSIONAL RIGIDITY OVER A WIDE-SPAN. MADE USING THE SAME SIZE MATERIALS AS CLS 500mm BOX, IT'S A REAL HEAVYWEIGHT. FOR TOURING SHOWS WITH LARGE MOVING FIXTURES BUT A PREMIUM ON TRUCK SPACE - 400mm BOX IS THE OBVIOUS CHOICE.

TR116

4m, 5m & 6m ALSO AVAILABLE (FOR SALE ONLY) - SEE SALES PRICE-LIST.

CUSTOM SIZES (ACCURATE TO 1mm) AVAILABLE ON REQUEST.

2m NOT AVAILABLE FOR HIRE - USE 500mm BOX OR GROUND SUPPORT TOWERS INSTEAD.

GROUND SUPPORT TOWERS SHARE SAME DESIGN AND GEOMETRY BUT WITH ADDITIONAL 48.4mm RUNGS ON THE LADDER-SIDE.