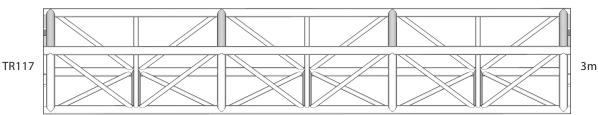

## CLS 400mm BOX-TRUSS

TR115 TR116 TR117 TR118 TR131 TR132 TR181

### **FEATURES:**

CLS 400mm BOX TRUSS - THE SMALLER BROTHER TO OUR FLAGSHIP 500mm SERIES - IS THE ANSWER WHEN YOU NEED TORSIONAL RIGIDITY OVER A WIDE-SPAN. MADE USING THE SAME SIZE MATERIALS AS CLS 500mm BOX, IT'S A REAL HEAVYWEIGHT. FOR TOURING SHOWS WITH LARGE MOVING FIXTURES BUT A PREMIUM ON TRUCK SPACE - 400mm BOX IS THE OBVIOUS CHOICE.

TR116

4m, 5m & 6m ALSO AVAILABLE (FOR SALE ONLY) - SEE SALES PRICE-LIST.

CUSTOM SIZES (ACCURATE TO 1mm) AVAILABLE ON REQUEST.

2m NOT AVAILABLE FOR HIRE - USE 500mm BOX OR GROUND SUPPORT TOWERS INSTEAD.

GROUND SUPPORT TOWERS SHARE SAME DESIGN AND GEOMETRY BUT WITH ADDITIONAL 48.4mm RUNGS ON THE LADDER-SIDE.