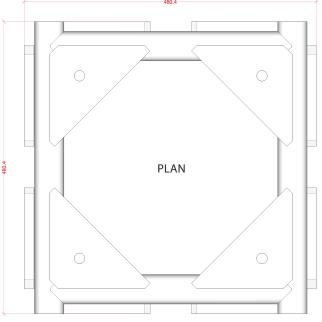

## CLS 400mm BOX-TRUSS

TR115 TR116 TR117 TR118 TR131 TR132 TR181

### **FEATURES:**

CLS 400mm BOX TRUSS - THE SMALLER BROTHER TO OUR FLAGSHIP 500mm SERIES - IS THE ANSWER WHEN YOU NEED TORSIONAL RIGIDITY OVER A WIDE-SPAN. MADE USING THE SAME SIZE MATERIALS AS CLS 500mm BOX, IT'S A REAL HEAVYWEIGHT. FOR TOURING SHOWS WITH LARGE MOVING FIXTURES BUT A PREMIUM ON TRUCK SPACE - 400mm BOX IS THE OBVIOUS CHOICE.

TR116

4m, 5m & 6m ALSO AVAILABLE (FOR SALE ONLY) - SEE SALES PRICE-LIST.

CUSTOM SIZES (ACCURATE TO 1mm) AVAILABLE ON REQUEST.

2m NOT AVAILABLE FOR HIRE - USE 500mm BOX OR GROUND SUPPORT TOWERS INSTEAD.

GROUND SUPPORT TOWERS SHARE SAME DESIGN AND GEOMETRY BUT WITH ADDITIONAL 48.4mm RUNGS ON THE LADDER-SIDE.