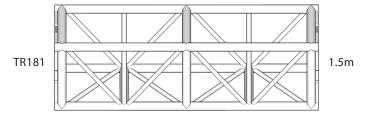

## CLS 400mm BOX-TRUSS

TR115 TR116 TR117 TR118 TR131 TR132 TR181

### **FEATURES:**

CLS 400mm BOX TRUSS - THE SMALLER BROTHER TO OUR FLAGSHIP 500mm SERIES - IS THE ANSWER WHEN YOU NEED TORSIONAL RIGIDITY OVER A WIDE-SPAN. MADE USING THE SAME SIZE MATERIALS AS CLS 500mm BOX, IT'S A REAL HEAVYWEIGHT. FOR TOURING SHOWS WITH LARGE MOVING FIXTURES BUT A PREMIUM ON TRUCK SPACE - 400mm BOX IS THE OBVIOUS CHOICE.

TR116

4m, 5m & 6m ALSO AVAILABLE (FOR SALE ONLY) - SEE SALES PRICE-LIST.

CUSTOM SIZES (ACCURATE TO 1mm) AVAILABLE ON REQUEST.

2m NOT AVAILABLE FOR HIRE - USE 500mm BOX OR GROUND SUPPORT TOWERS INSTEAD.

GROUND SUPPORT TOWERS SHARE SAME DESIGN AND GEOMETRY BUT WITH ADDITIONAL 48.4mm RUNGS ON THE LADDER-SIDE.