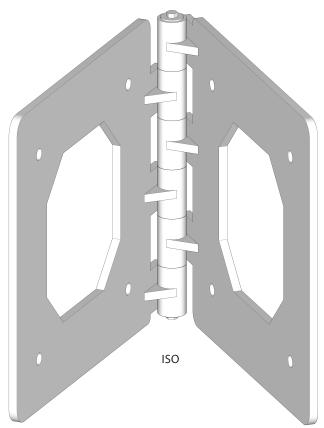

# CLS 400mm BOX-TRUSS HINGE-JOINER

TR213

### **FEATURES:**

CLS 400mm HINGE-JOINERS OFFER A SOLID-MEANS OF CONNECTING ADJACENT RUNS OF TRUSS. MADE FROM 12mm ALLOY PLATE WITH GUSSET-REINFORCED HINGES, THE HINGE-JOINER IS IDEAL FOR CLOSING A TRIANGLE OR TO KEEP A SEAMLESS SHAPE FOR 'IN THE ROUND' LIGHTING & DRAPE SUPPORT.

NOTE: • MUST BE SUPPORTED AT EACH END - NEVER ALLOW HINGED SECTION TO SWING FREELY

• SPECIAL ATTENTION MUST BE GIVEN TO WEIGHT-DISTRIBUTION & SUPPORT WHEN USING HINGE PIECES

©2008 CLSA PTY. LTD.

63-65 KINGSWAY, SOUTHBANK VIC 3006 ph 03 9682 6111 fax 03 9682 6777