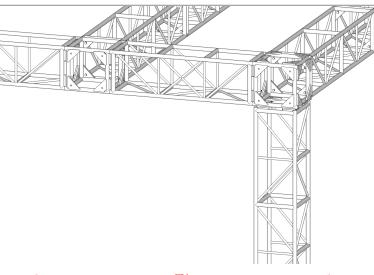

## CLS 500mm BOX-TRUSS

TR97 TR98 TR104 TR105 TR106 TR178 TR179 TR180

## **FEATURES:**

CLS 500mm BOX TRUSS IS OUR FLAGSHIP TRUSS PRODUCT. BUILT TOUGH TO LAST - IT'S A REAL PERFORMER. IT'S SIZE MAKES IT EASY TO TRAVERSE FOR TRUSS-SPOT OPERATORS AND RIGGERS, AND THE SPACING BETWEEN THE WEBS ALLOWS FOR FLEXIBLE PLACEMENT OF MOVING FIXTURES. CHAIN-HOISTS CAN ALSO BE RIGGED INSIDE THE PROFILE OF THE TRUSS, ALLOWING BOTH A SEAMLESS-FINISH (PARTICULARLY IF CLAD WITH SIGNAGE), AS WELL AS THE ABILITY TO FLY THE RIG ALL THE WAY UP WITHOUT OBSTRUCTION. TRULY THE BENIFITS ARE TOO NUMEROUS TO LIST.