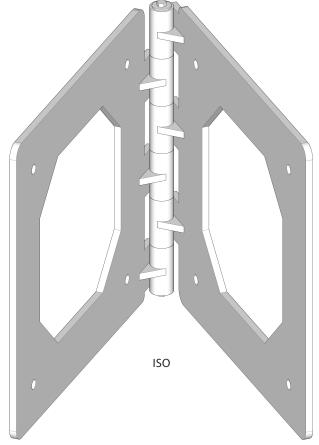

## CLS 500mm BOX-TRUSS

TR97 TR98 TR104 TR105 TR106 TR178 TR179 TR180

## **FEATURES:**

CLS 500mm BOX TRUSS IS OUR FLAGSHIP TRUSS PRODUCT. BUILT TOUGH TO LAST - IT'S A REAL PERFORMER. IT'S SIZE MAKES IT EASY TO TRAVERSE FOR TRUSS-SPOT OPERATORS AND RIGGERS, AND THE SPACING BETWEEN THE WEBS ALLOWS FOR FLEXIBLE PLACEMENT OF MOVING FIXTURES. CHAIN-HOISTS CAN ALSO BE RIGGED INSIDE THE PROFILE OF THE TRUSS, ALLOWING BOTH A SEAMLESS-FINISH (PARTICULARLY IF CLAD WITH SIGNAGE), AS WELL AS THE ABILITY TO FLY THE RIG ALL THE WAY UP WITHOUT OBSTRUCTION. TRULY THE BENIFITS ARE TOO NUMEROUS TO LIST.