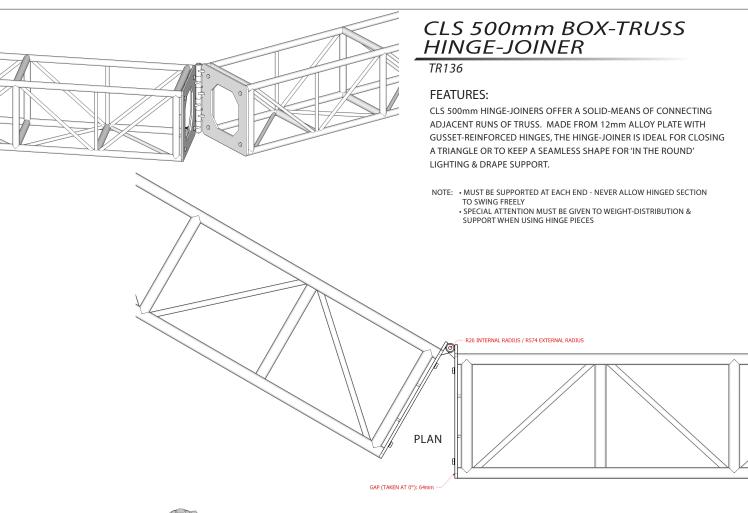

## CLS 500mm BOX-TRUSS

TR97 TR98 TR104 TR105 TR106 TR178 TR179 TR180

## **FEATURES:**

CLS 500mm BOX TRUSS IS OUR FLAGSHIP TRUSS PRODUCT. BUILT TOUGH TO LAST - IT'S A REAL PERFORMER. IT'S SIZE MAKES IT EASY TO TRAVERSE FOR TRUSS-SPOT OPERATORS AND RIGGERS, AND THE SPACING BETWEEN THE WEBS ALLOWS FOR FLEXIBLE PLACEMENT OF MOVING FIXTURES. CHAIN-HOISTS CAN ALSO BE RIGGED INSIDE THE PROFILE OF THE TRUSS, ALLOWING BOTH A SEAMLESS-FINISH (PARTICULARLY IF CLAD WITH SIGNAGE), AS WELL AS THE ABILITY TO FLY THE RIG ALL THE WAY UP WITHOUT OBSTRUCTION. TRULY THE BENIFITS ARE TOO NUMEROUS TO LIST.