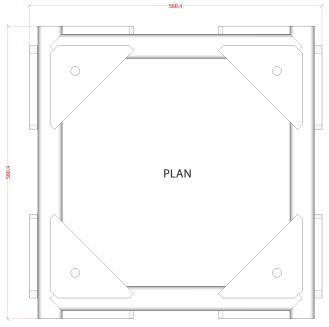

CUSTOM SIZES (ACCURATE TO 1mm) AVAILABLE ON REQUEST. CUSTOM CIRCLES/ARCS ALSO AVAILABLE - ACCURATE TO 1  $^\circ$ 

8ft - 2438.4mm

6ft - 1828.8mm

| TR173 |  | 1.5m |
|-------|--|------|

4ft - 1219.2mm

| m |  |  |  |
|---|--|--|--|
|   |  |  |  |
|   |  |  |  |
|   |  |  |  |