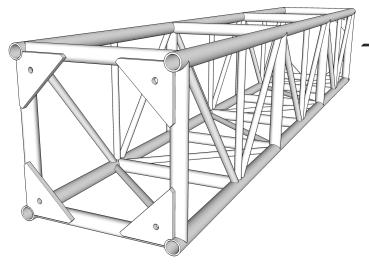

## CLS 500mm BOX-TRUSS

TR97 TR98 TR104 TR105 TR106 TR178 TR179 TR180

## **FEATURES:**

CLS 500mm BOX TRUSS IS OUR FLAGSHIP TRUSS PRODUCT. BUILT TOUGH TO LAST - IT'S A REAL PERFORMER. IT'S SIZE MAKES IT EASY TO TRAVERSE FOR TRUSS-SPOT OPERATORS AND RIGGERS, AND THE SPACING BETWEEN THE WEBS ALLOWS FOR FLEXIBLE PLACEMENT OF MOVING FIXTURES. CHAIN-HOISTS CAN ALSO BE RIGGED INSIDE THE PROFILE OF THE TRUSS, ALLOWING BOTH A SEAMLESS-FINISH (PARTICULARLY IF CLAD WITH SIGNAGE), AS WELL AS THE ABILITY TO FLY THE RIG ALL THE WAY UP WITHOUT OBSTRUCTION. TRULY THE BENIFITS ARE TOO NUMEROUS TO LIST.