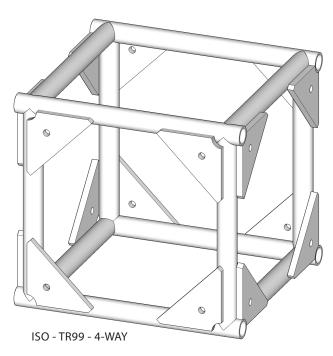

## CLS 500mm BOX 4 & 6-WAY JOINERS

TR99 TR107

## **FEATURES:**

CLS 500mm BOX-TRUSS JOINING CUBES ARE THE STANDARD MEANS OF BUILDING HEAVY-DUTY MOTHER-GRIDS OR CRANE-ERECTED GROUND SUPPORT STRUCTURES. THEY FEATURE THE SAME 16mm ALLOY GUSSET-PLATES FOUND THROUGHOUT ALL CLS 400 & 500mm BOX PRODUCTS, AND AS SUCH PROVIDE THE CONSISTENT APPEARANCE AND RIGIDITY THE PRODUCTION INDUSTRY IN AUSTRALIA HAS COME TO EXPECT.