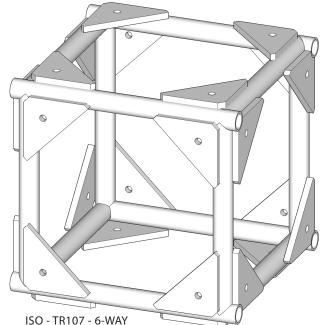

## CLS 500mm BOX 4 & 6-WAY JOINERS

TR99 TR107

## **FEATURES:**

CLS 500mm BOX-TRUSS JOINING CUBES ARE THE STANDARD MEANS OF BUILDING HEAVY-DUTY MOTHER-GRIDS OR CRANE-ERECTED GROUND SUPPORT STRUCTURES. THEY FEATURE THE SAME 16mm ALLOY GUSSET-PLATES FOUND THROUGHOUT ALL CLS 400 & 500mm BOX PRODUCTS, AND AS SUCH PROVIDE THE CONSISTENT APPEARANCE AND RIGIDITY THE PRODUCTION INDUSTRY IN AUSTRALIA HAS COME TO EXPECT.